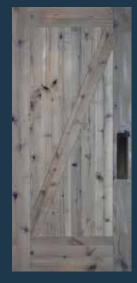

### **BARN DOORS**

Shown in cherry

Shown in red oak

with stop red factory-finish

Shown in knotty alder weathered with gray factory-finish

DOOR

Shown in knotty alder

Shown in walnut

Combines reclaimed fir and pine

Combines reclaimed fir and pine

49822 49823