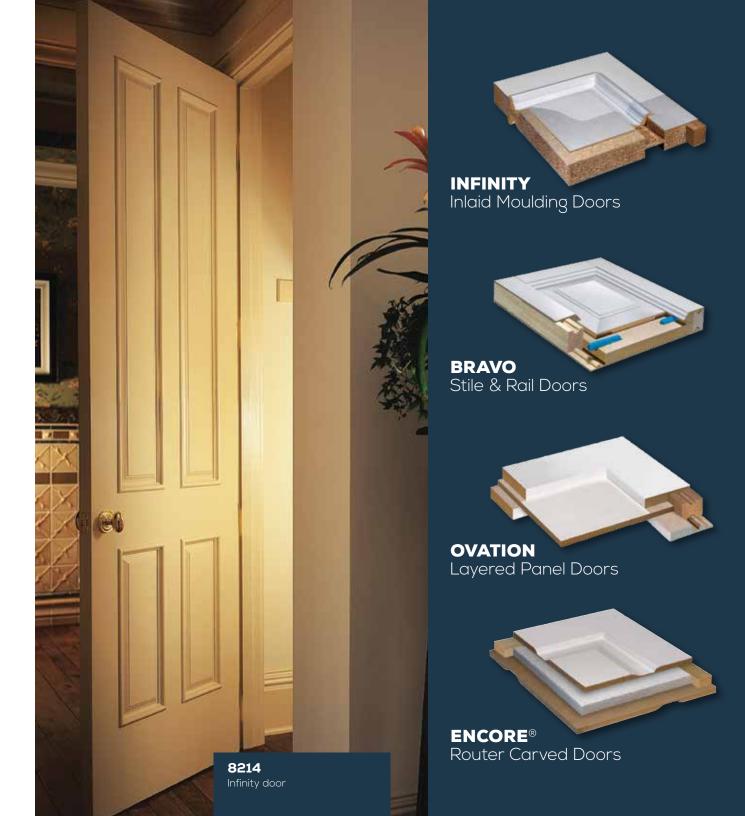

# MDF INTERIOR DOORS

Here's the inside story on these interior doors.

They are made from a highly refined MDF, which is a stable and abundant wood fiber material. This blend of modern materials and technology delivers architecturally-true, primed and ready-to-paint doors to fit any interior style. And with four distinct construction methods, there is a stylish solution for any budget.

### **INFINITY** INLAID MOULDING DOORS

Router-carved MDF doors with inlaid moulding. Choose from raised or flush inlaid moulding profiles. Raised panel appearance and up to 90-minute fire-ratings available.

### **BRAVO** STILE & RAIL DOORS

Traditional stile and rail construction with MDF components. Traditional construction creates architecturally-true designs. Doweled stile and rail joint creates a longer-lasting door. 20-minute fire-ratings available.

### **OVATION** LAYERED PANEL DOORS

MDF doors made with unique layered construction. Unlimited design flexibility for a great value. Matching bifold and louver doors available. Up to 90-minute fire-ratings available.

### **ENCORE®** ROUTER CARVED DOORS

Router-carved LDF doors with foam core construction. Terrific value and lighter than standard MDF doors. Matching bifold doors available. Up to 90-minute fire-ratings available.