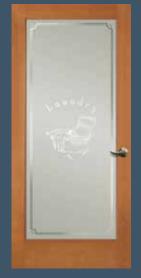

PRAIRIEFIELD®
88466 door with silver
caming. Privacy Rating 5.

**1592** WHEAT Clear art on satin etch glass. Privacy Rating 7.

**1593** LAUNDRY Clear art on satin etch glass. Privacy Rating 7.

**1594** WINE CELLAR Clear art on satin etch glass. Privacy Rating 7.