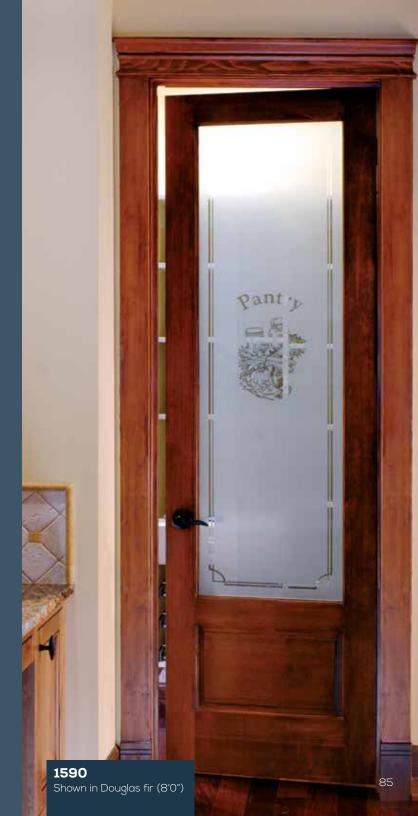

1501 MIRROR 1501 door with optiona mirror (your choice of one side or two)

**1590** PANTRY Clear art on satin etch glass. Privacy Rating 7.

1596 Clear art on satin etch glass. Privacy Rating 7.

VENETIA®

88424 door with black
caming. Privacy Rating 5