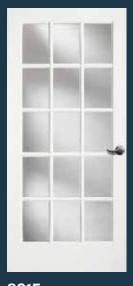

8015 Also available as a 18-lite in 8'0" (design 8018)

8009

**8490** PANTRY Clear art on satin etch glass. Privacy Rating 7.

**8492** WHEAT Clear art on satin etch glass. Privacy Rating 7.

**8494** WINE CELLAR Clear art on satin etch glass. Privacy Rating 7.