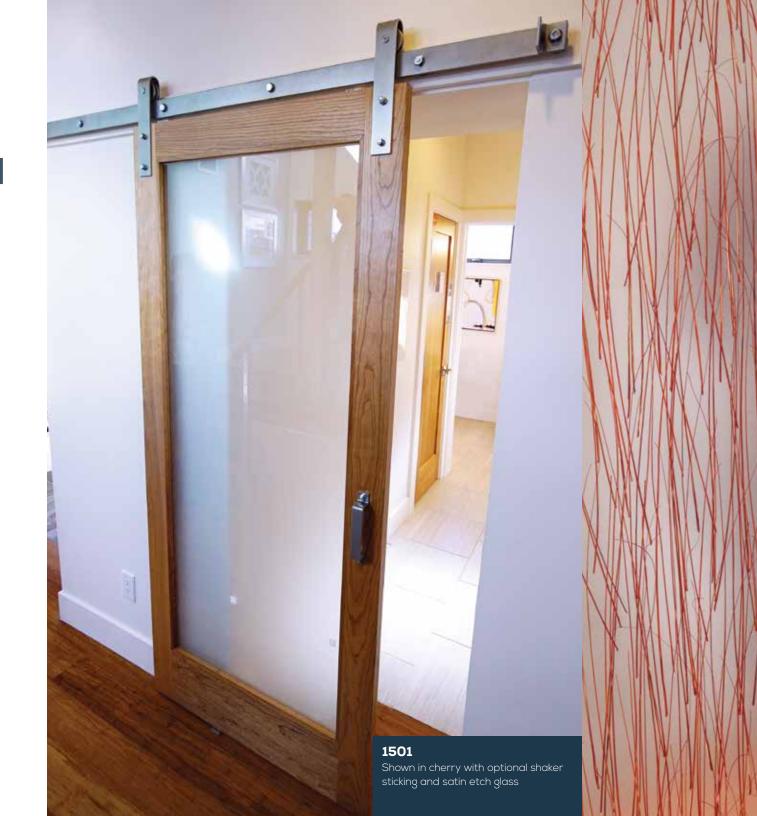

VIEW ALL INTERIOR FRENCH DOORS

simpsondoor.com/interiorfrench

1501 Shown in sapele mahogany with 1701 sidelight