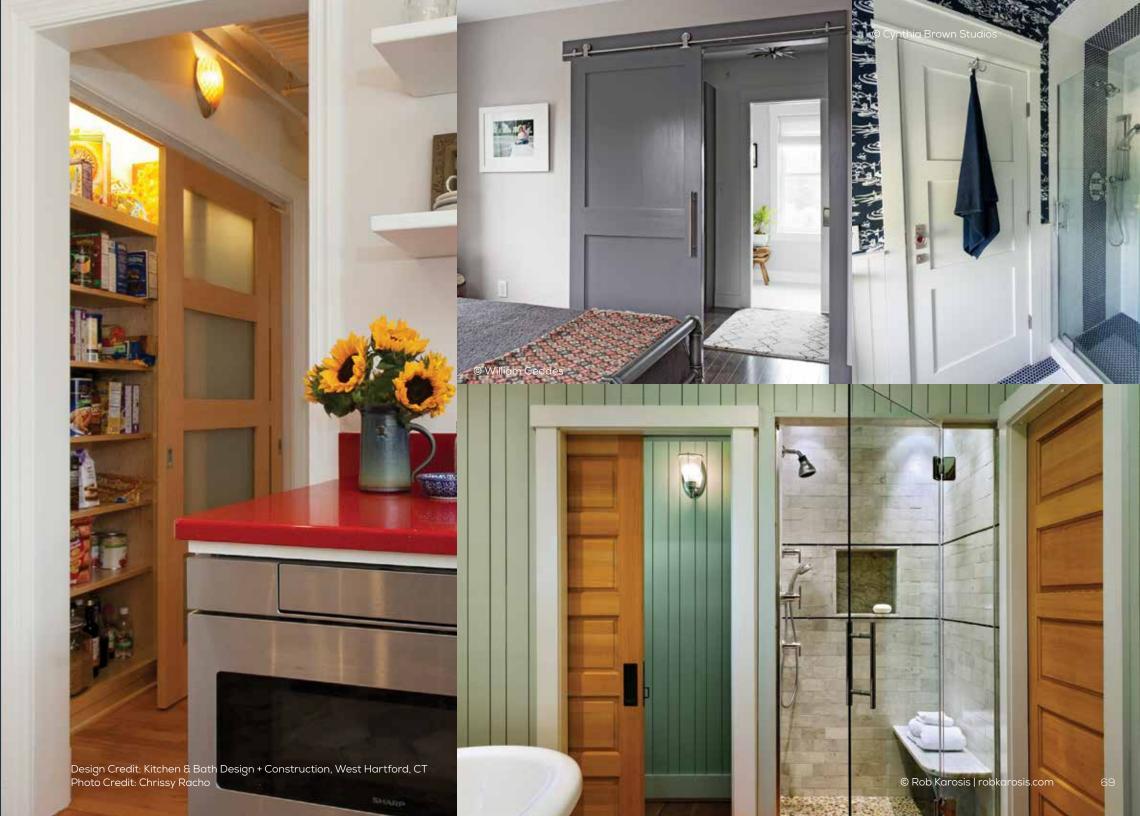

### **BARN DOORS**

Shown in cherry

Shown in red oak

with stop red factory-finish

Shown in knotty alder weathered with gray factory-finish

DOOR

Shown in knotty alder

Shown in walnut

# **REDI-PRIME**® DOORS

Redi-Prime® interior French, panel and bifold doors afford you classic stile and rail construction in 47 standard designs. These doors are primed and ready to paint, and are a smart choice for homeowners wanting a painted look with the durable security of an all-wood door.

VIEW ALL **REDI-PRIME DOORS** 

simps on door.com/rediprime

8001

8411 with satin etch glass. Privacy rating 10.

**8733** SHAKER

**8735** SHAKER with white laminate glass. Privacy rating 10.

8010 Also available as a 12-lite in 8'0" (design 8012)