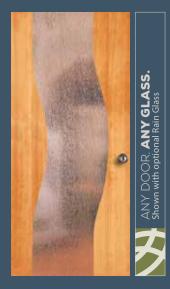

### **EXPLORE OUR ONLINE TOOLS AT** SIMPSONDOOR.COM/DESIGN-TOOLS

with shaker sticking

with shaker sticking

with shaker sticking and optional rain glass

1597 Shown in knotty alder with molded glass. Privacy Rating 7.