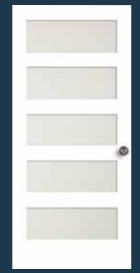

#### **SHAKER STYLE FLAT PANEL DOORS**

**782** FP

**760** FP

**755** FP

**766** FP Shown in maple

**701** BIFOLD\*

702 BIFOLD\*
Shown in

### **DOOR PROFILE**

SHAKER FLAT PANEL DOORS

Matching 20-minute fire-rated doors are available for all designs to complete your house package. Visit simpsondoor.com/fire-rated for more information.