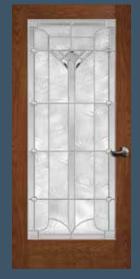

1501 MIRROR 1501 door with optiona mirror (your choice of one side or two)



**1590** PANTRY Clear art on satin etch glass. Privacy Rating 7.



1596 Clear art on satin etch glass. Privacy Rating 7.



VENETIA®

88424 door with black
caming. Privacy Rating 5



PRAIRIEFIELD®
88466 door with silver
caming. Privacy Rating 5.



**1592** WHEAT Clear art on satin etch glass. Privacy Rating 7.



**1593** LAUNDRY Clear art on satin etch glass. Privacy Rating 7.



**1594** WINE CELLAR Clear art on satin etch glass. Privacy Rating 7.



**1595** MEDIA Clear art on gray satin etch glass. Privacy Rating 8.



**TERRACE RIDGE®**88421 door with black caming. Privacy Rating 5.



WINDSOR 88405 door with brass caming. Privacy Rating 6.



**NEWPORT** 88422 door with black caming. Privacy Rating 4



WATERTON
88463 door shown in
walnut with silver caming
Privacy Rating 5.



# **REDI-PRIME**® DOORS

Redi-Prime® interior French, panel and bifold doors afford you classic stile and rail construction in 47 standard designs. These doors are primed and ready to paint, and are a smart choice for homeowners wanting a painted look with the durable security of an all-wood door.



VIEW ALL **REDI-PRIME DOORS** 

simps on door.com/rediprime





8001



8411 with satin etch glass. Privacy rating 10.



**8733** SHAKER



**8735** SHAKER with white laminate glass. Privacy rating 10.



8010 Also available as a 12-lite in 8'0" (design 8012)



8015 Also available as a 18-lite in 8'0" (design 8018)



8009



**8490** PANTRY Clear art on satin etch glass. Privacy Rating 7.



**8492** WHEAT Clear