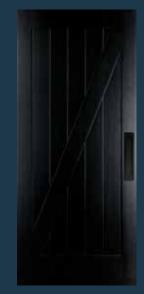

### **BARN DOORS**

Shown in cherry

Shown in red oak

with stop red factory-finish

Shown in knotty alder weathered with gray factory-finish

DOOR

Shown in knotty alder

Shown in walnut

Combines reclaimed fir and pine

Combines reclaimed fir and pine

49822 49823