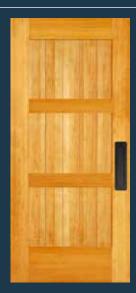

### **RAISED PANEL DOORS**

**82** RP Shown in knotty alder

**465** RP

**44** RP

**66** RP Shown in oak

**46** RP

**55** RP

**43** RP BIFOLD\*

### **DOOR PROFILE**

RAISED PANEL DOORS

RAIL STICKING 3/4" RAISED PANEL

\*AVAILABLE IN TWO AND FOUR DOOR LINIT

Matching 20-minute fire-rated doors are available for all designs to complete your house package. Visit simpsondoor.com/fire-rated for more information.