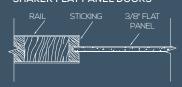

### **DOOR PROFILE**

SHAKER FLAT PANEL DOORS

Matching 20-minute fire-rated doors are available for all designs to complete your house package. Visit simpsondoor.com/fire-rated for more information.