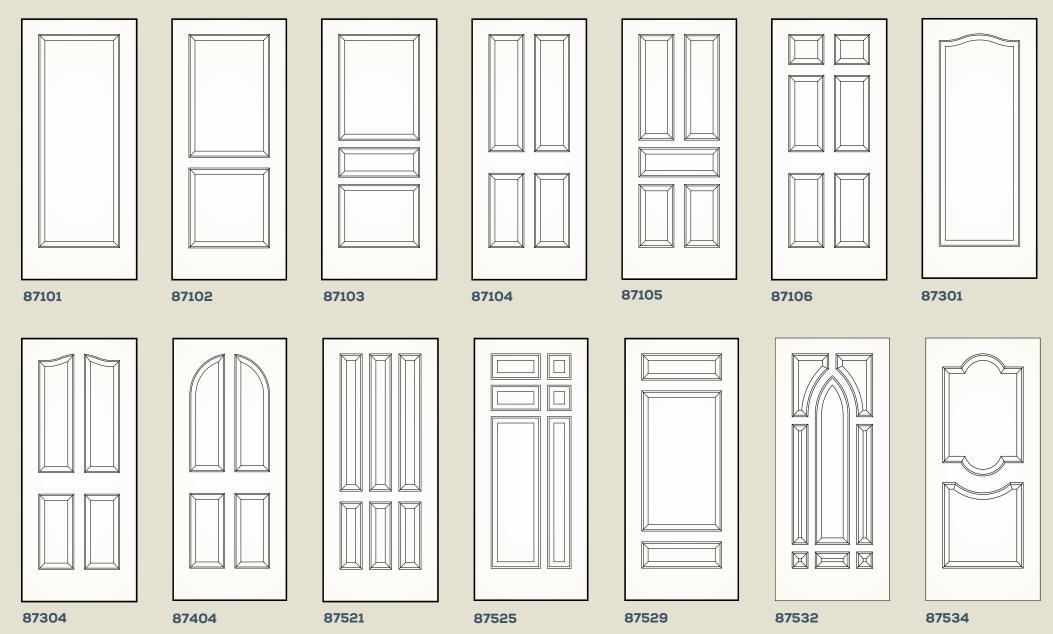

# MDF INTERIOR DOORS

Here's the inside story on these interior doors.

They are made from a highly refined MDF, which is a stable and abundant wood fiber material. This blend of modern materials and technology delivers architecturally-true, primed and ready-to-paint doors to fit any interior style. And with four distinct construction methods, there is a stylish solution for any budget.