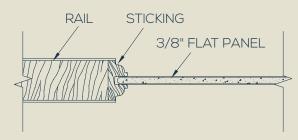

### **DOOR PROFILE**

SHAKER FLAT PANEL DOORS

Matching 20-minute fire-rated doors are available for all designs to complete your house package. Visit simpsondoor.com/fire-rated for more information.

### **DOOR PROFILE**

RAISED PANEL DOORS

RAIL STICKING 3/4" RAISED PANEL

\*AVAILABLE IN TWO AND FOUR DOOR LINIT

Matching 20-minute fire-rated doors are available for all designs to complete your house package. Visit simpsondoor.com/fire-rated for more information.