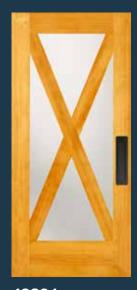

### **BARN DOORS**

Shown in cherry

Shown in red oak

with stop red factory-finish

Shown in knotty alder weathered with gray factory-finish

DOOR

Shown in knotty alder

Shown in walnut