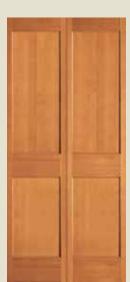

### **RAISED PANEL DOORS**

**82** RP Shown in knotty alder

**465** RP

**44** RP

**66** RP Shown in oak

**46** RP

**55** RP

**43** RP BIFOLD\*