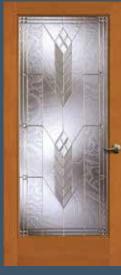

BAMBOO RINGS

WISP SILVER

FOSSIL LEAF RANDOM

STRAND IRON

STARCROSSED SHADOW

TING TING

TIGER THATCH

1252 1712 sidelight

1253

1251 with optional sea spray glass. Privacy Rating 5.

1309 Shown in walnut with 1709 sidelights

1604

with optional mistlite glass. Privacy Rating 8.

1606 with optional shaker sticking

1607 Shown in white birch with optional shaker sticking