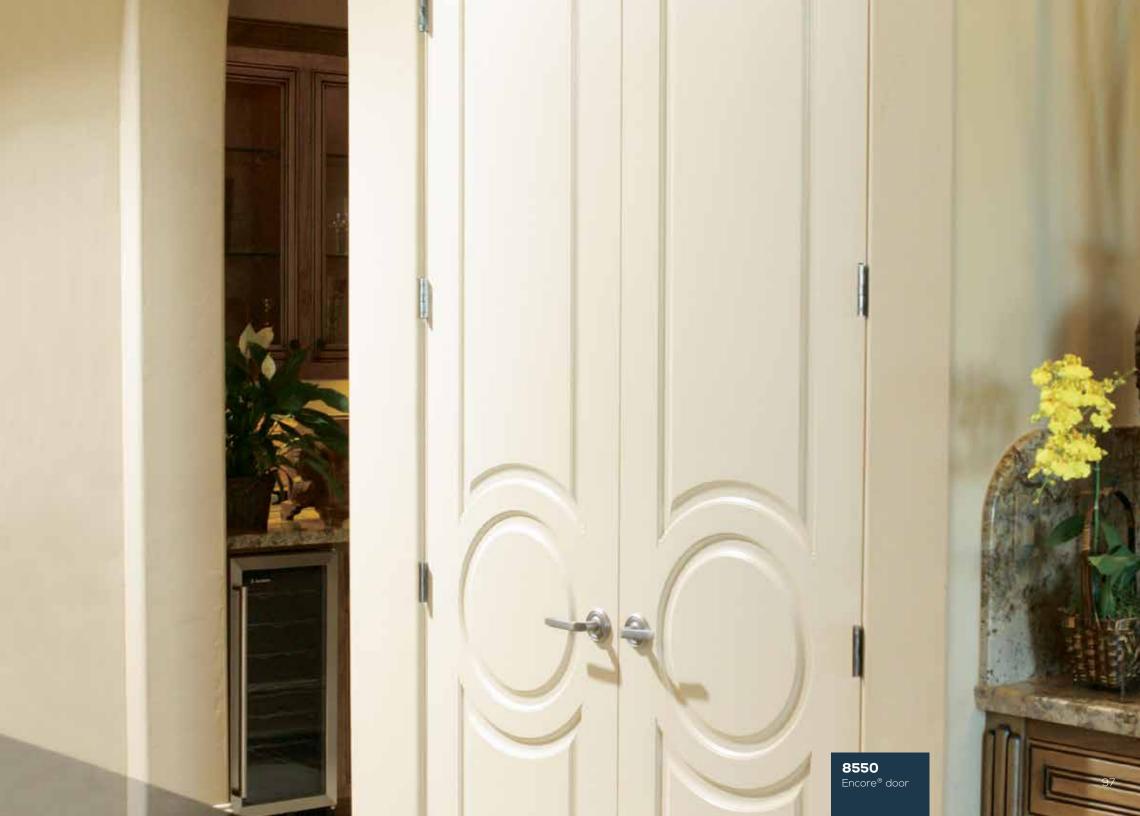

### **ENCORE®** ROUTER CARVED DOORS

Router-carved LDF doors with foam core construction. Terrific value and lighter than standard MDF doors. Matching bifold doors available. Up to 90-minute fire-ratings available.