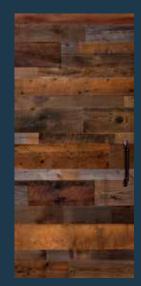

### **BARN DOORS**

Shown in cherry

Shown in red oak

with stop red factory-finish

Shown in knotty alder weathered with gray factory-finish

DOOR

Shown in knotty alder

Shown in walnut

Combines reclaimed fir and pine

Combines reclaimed fir and pine

49822 49823