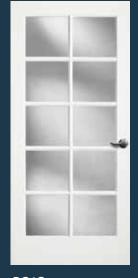

VIEW ALL **REDI-PRIME DOORS** 

simps on door.com/rediprime

8001

8411 with satin etch glass. Privacy rating 10.

**8733** SHAKER

**8735** SHAKER with white laminate glass. Privacy rating 10.

8010 Also available as a 12-lite in 8'0" (design 8012)