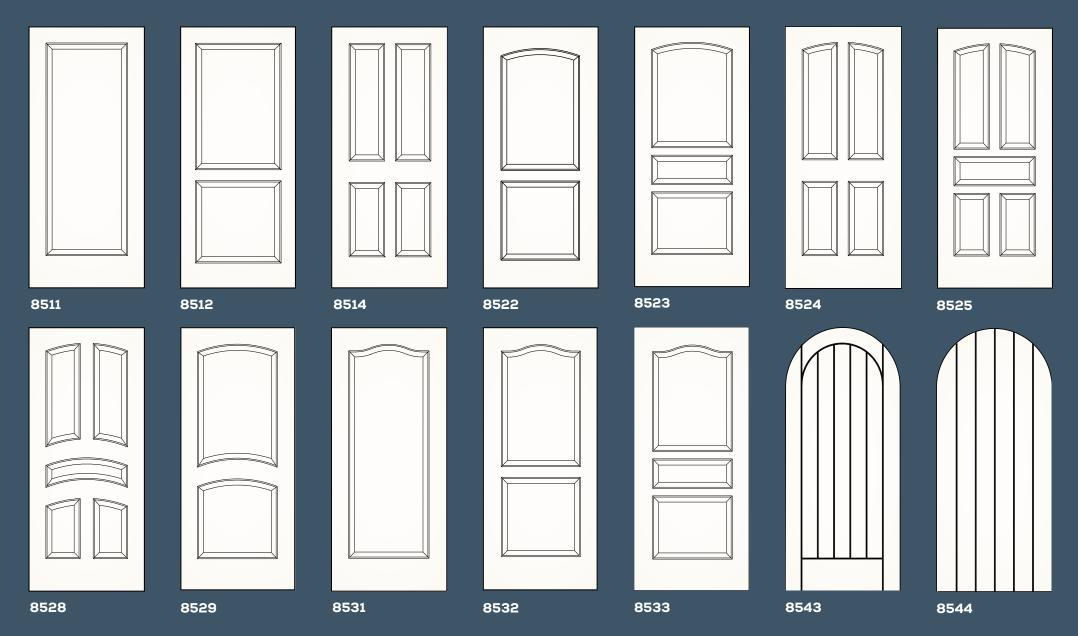

# **REDI-PRIME**® DOORS

Redi-Prime® interior French, panel and bifold doors afford you classic stile and rail construction in 47 standard designs. These doors are primed and ready to paint, and are a smart choice for homeowners wanting a painted look with the durable security of an all-wood door.

VIEW ALL **REDI-PRIME DOORS** 

simps on door.com/rediprime

8001

8411 with satin etch glass. Privacy rating 10.

**8733** SHAKER

**8735** SHAKER with white laminate glass. Privacy rating 10.

8010 Also available as a 12-lite in 8'0" (design 8012)