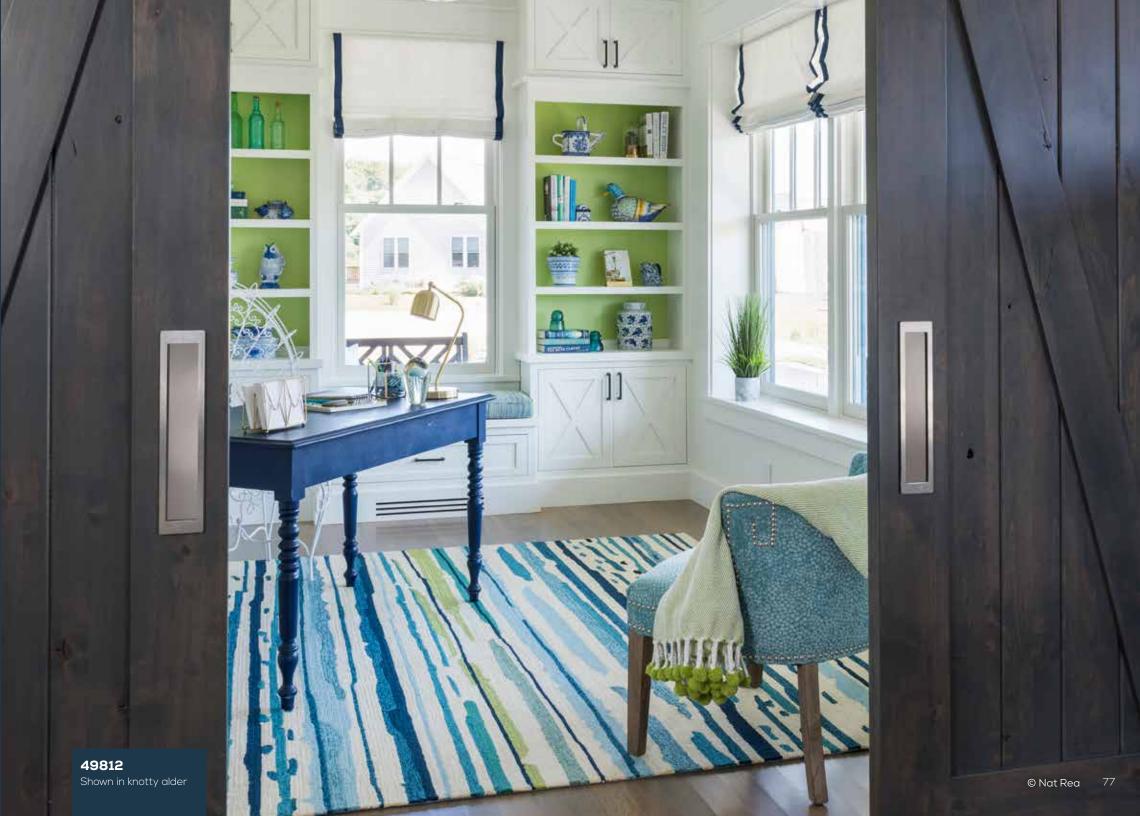

### **BARN DOORS**

Shown in cherry

Shown in red oak

with stop red factory-finish

Shown in knotty alder weathered with gray factory-finish

DOOR

Shown in knotty alder

Shown in walnut

Combines reclaimed fir and pine

Combines reclaimed fir and pine

49822 49823