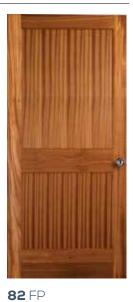

### **RAISED PANEL DOORS**

**82** RP Shown in knotty alder

**465** RP

**44** RP

**66** RP Shown in oak

**46** RP

**55** RP

**43** RP BIFOLD\*

### **DOOR PROFILE**

RAISED PANEL DOORS

RAIL STICKING 3/4" RAISED PANEL

\*AVAILABLE IN TWO AND FOUR DOOR LINIT

Matching 20-minute fire-rated doors are available for all designs to complete your house package. Visit simpsondoor.com/fire-rated for more information.