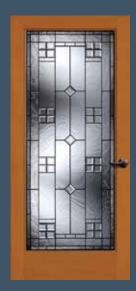

**1595** MEDIA Clear art on gray satin etch glass. Privacy Rating 8.

**TERRACE RIDGE®**88421 door with black caming. Privacy Rating 5.

WINDSOR 88405 door with brass caming. Privacy Rating 6.

**NEWPORT** 88422 door with black caming. Privacy Rating 4