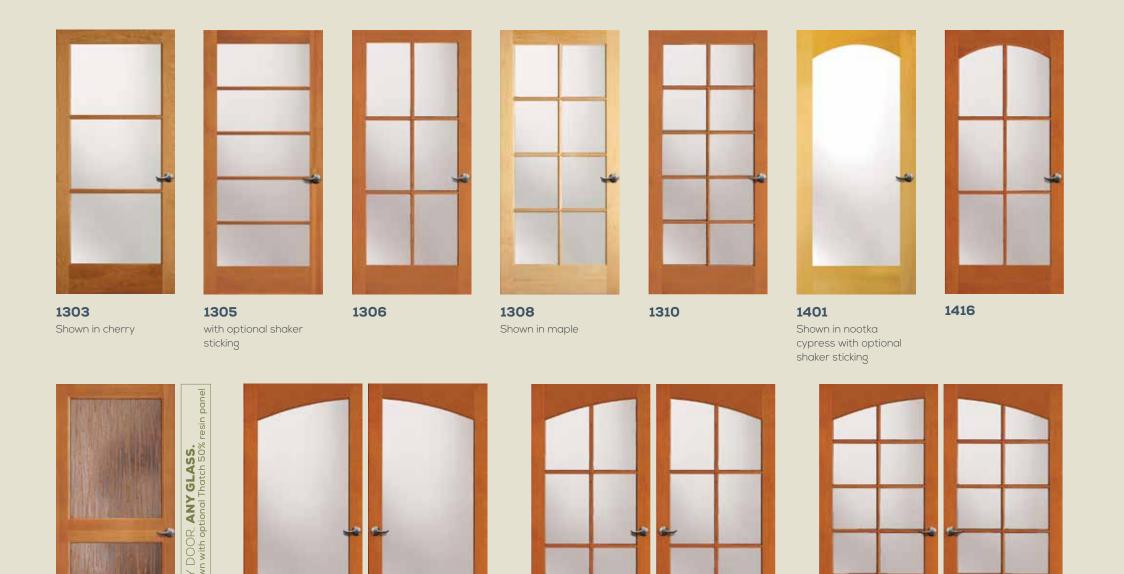

### GLASS OPTIONS

Pick the tempered glass or resin panel (interior doors only) that is right for you. You may feel that an abundance of natural light is the way to go, or a better fit may be glass with greater privacy. Just keep in mind that we have an option that suits your style (number on glass refers to the privacy rating).