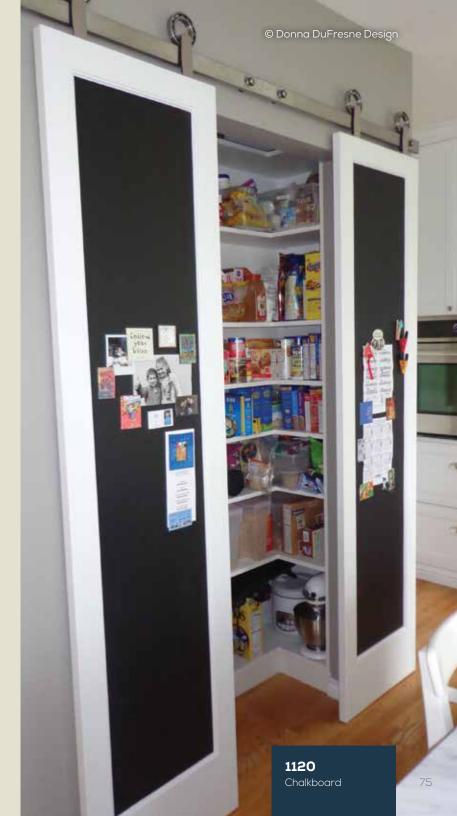

#### **FLAT PANEL DOORS**

**65** FP

**162** FP

CHALKBOARD

**1182** FP CHALKBOARD

43 FP BIFOLD\*

33 FP BIFOLD\*

### **BARN DOORS**

Shown in cherry

Shown in red oak

with stop red factory-finish

Shown in knotty alder weathered with gray factory-finish

DOOR

Shown in knotty alder

Shown in walnut