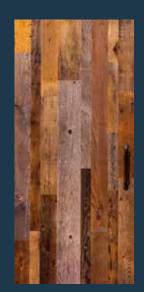

### **BARN DOORS**

Shown in cherry

Shown in red oak

with stop red factory-finish

Shown in knotty alder weathered with gray factory-finish

DOOR

Shown in knotty alder

Shown in walnut

Combines reclaimed fir and pine

Combines reclaimed fir and pine

49822 49823