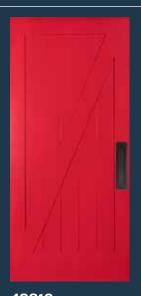

### **BARN DOORS**

Shown in cherry

Shown in red oak

with stop red factory-finish

Shown in knotty alder weathered with gray factory-finish

DOOR

Shown in knotty alder

Shown in walnut

8496 Clear art on satin etch glass. Privacy Rating 7.

89801 BARN DOOR with high reflective white factory-finish

89812 BARN DOOR with tricorn black factory-finish

89815 BARN DOOR with ellie gray factory-finish