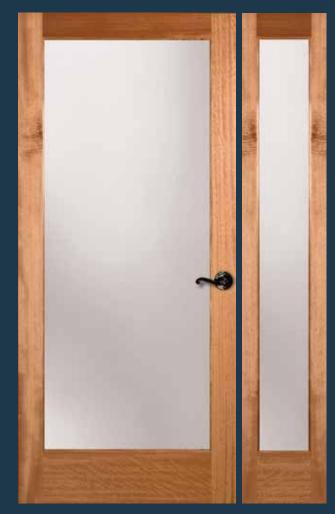

# INTERIOR FRENCH DOORS

French doors add a certain flair to your home, and by letting in natural light they help create a warm feeling that's welcome in any type of room. Simpson French doors are available with a wide selection of glass options, any of which will elegantly complete the look you're striving for.