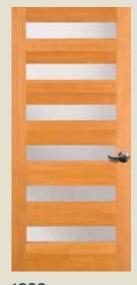

### GLASS OPTIONS

Pick the tempered glass or resin panel (interior doors only) that is right for you. You may feel that an abundance of natural light is the way to go, or a better fit may be glass with greater privacy. Just keep in mind that we have an option that suits your style (number on glass refers to the privacy rating).