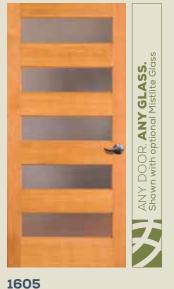

### GLASS OPTIONS

Pick the tempered glass or resin panel (interior doors only) that is right for you. You may feel that an abundance of natural light is the way to go, or a better fit may be glass with greater privacy. Just keep in mind that we have an option that suits your style (number on glass refers to the privacy rating).