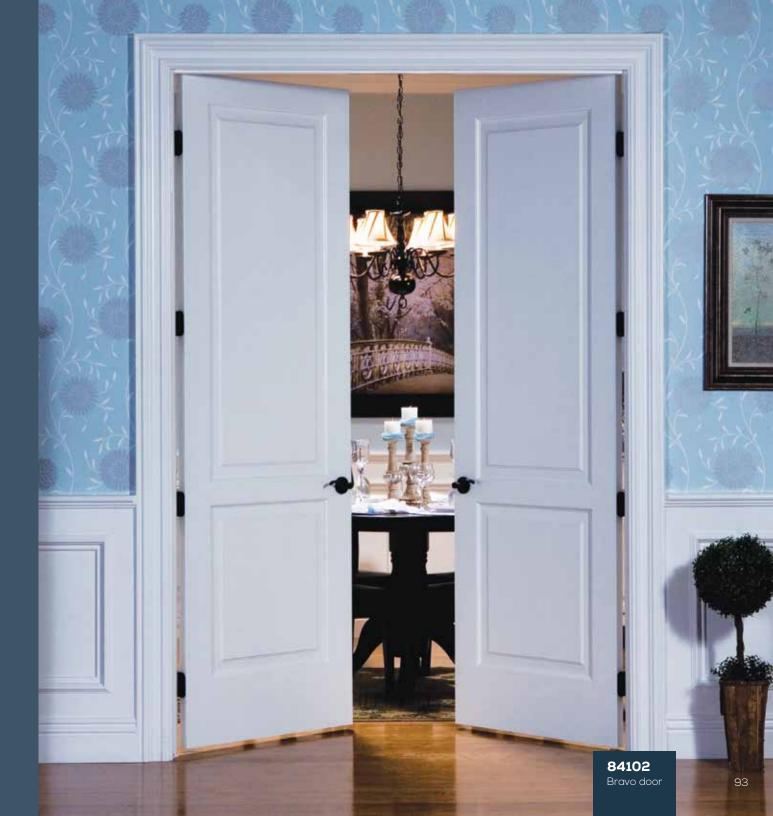

### **BRAVO** STILE & RAIL DOORS

Traditional stile and rail construction with MDF components. Traditional construction creates architecturally-true designs. Doweled stile and rail joint creates a longer-lasting door. 20-minute fire-ratings available.