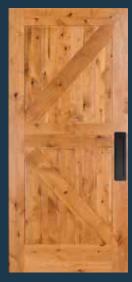

### **BARN DOORS**

Shown in cherry

Shown in red oak

with stop red factory-finish

Shown in knotty alder weathered with gray factory-finish

DOOR

Shown in knotty alder

Shown in walnut