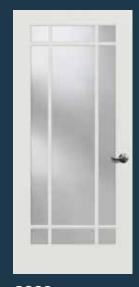

### **EXPLORE OUR ONLINE TOOLS AT** SIMPSONDOOR.COM/DESIGN-TOOLS

with shaker sticking

with shaker sticking

with shaker sticking and optional rain glass

1597 Shown in knotty alder with molded glass. Privacy Rating 7.