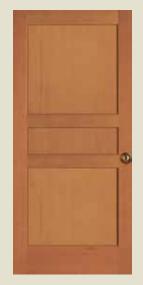

### **RAISED PANEL DOORS**

**82** RP Shown in knotty alder

**465** RP

**44** RP

**66** RP Shown in oak

**46** RP

**55** RP

**43** RP BIFOLD\*