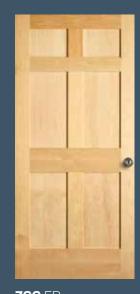

### **RAISED PANEL DOORS**

**82** RP Shown in knotty alder

**465** RP

**44** RP

**66** RP Shown in oak

**46** RP

**55** RP

**43** RP BIFOLD\*

**63** RP BIFOLD\*

**54** RP BIFOLD\*

### **DOOR PROFILE**

RAISED PANEL DOORS

RAIL STICKING 3/4" RAISED PANEL

\*AVAILABLE IN TWO AND FOUR DOOR LINIT

Matching 20-minute fire-rated doors are available for all designs to complete your house package. Visit simpsondoor.com/fire-rated for more information.