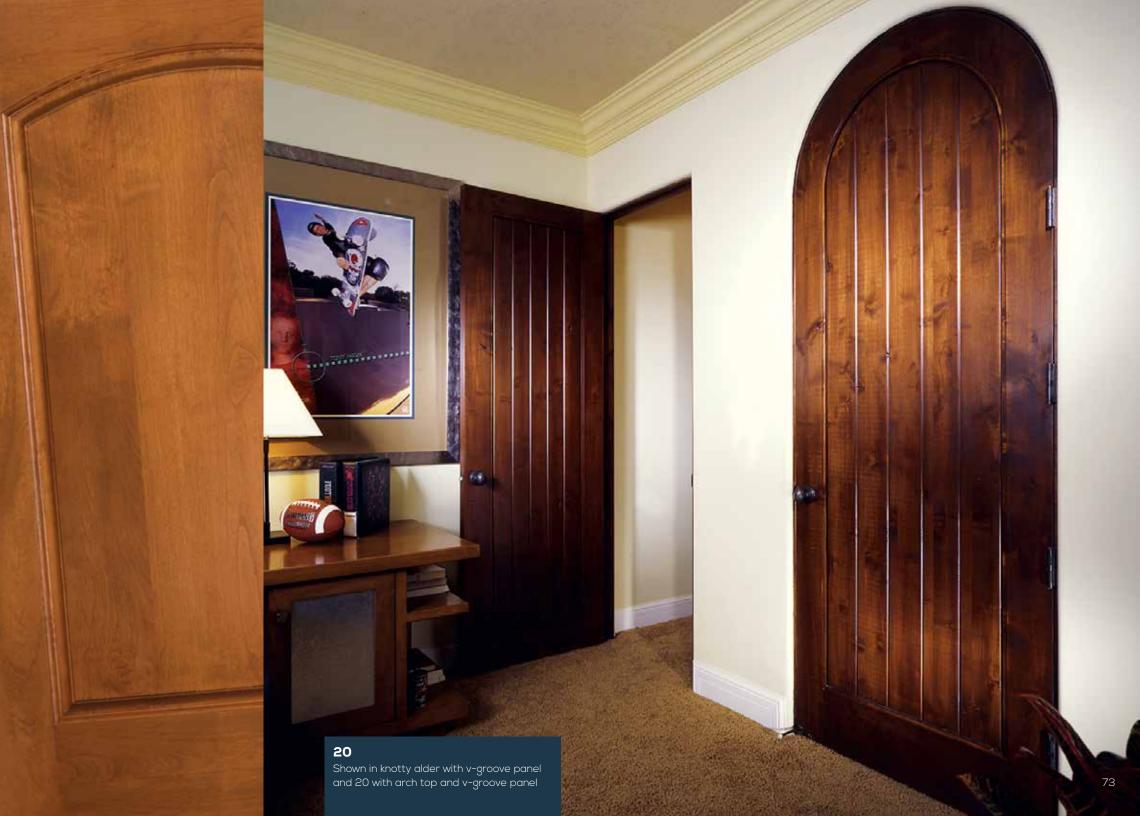

### **RAISED PANEL DOORS**

**82** RP Shown in knotty alder

**465** RP

**44** RP

**66** RP Shown in oak

**46** RP

**55** RP

**43** RP BIFOLD\*

### **DOOR PROFILE**

RAISED PANEL DOORS

RAIL STICKING 3/4" RAISED PANEL

\*AVAILABLE IN TWO AND FOUR DOOR LINIT

Matching 20-minute fire-rated doors are available for all designs to complete your house package. Visit simpsondoor.com/fire-rated for more information.