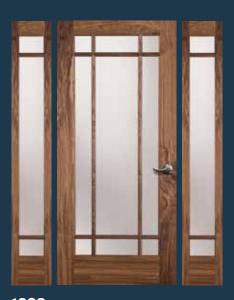

VIEW ALL INTERIOR FRENCH DOORS

simpsondoor.com/interiorfrench

1501 Shown in sapele mahogany with 1701 sidelight