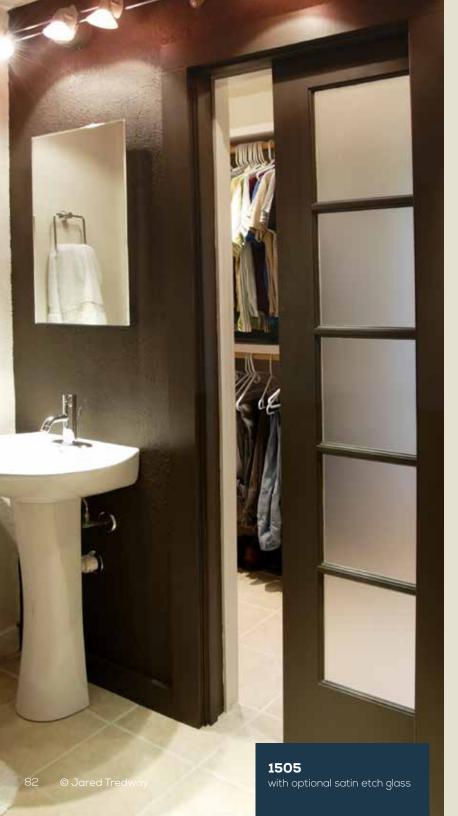

1253

1251 with optional sea spray glass. Privacy Rating 5.

1309 Shown in walnut with 1709 sidelights

1604

with optional mistlite glass. Privacy Rating 8.

1606 with optional shaker sticking

1607 Shown in white birch with optional shaker sticking