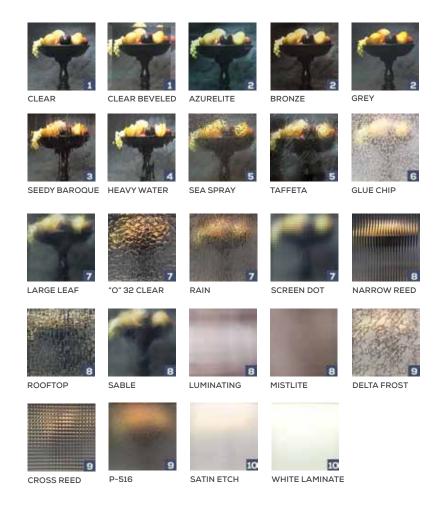

### GLASS OPTIONS

Pick the tempered glass or resin panel (interior doors only) that is right for you. You may feel that an abundance of natural light is the way to go, or a better fit may be glass with greater privacy. Just keep in mind that we have an option that suits your style (number on glass refers to the privacy rating).

### **OPTIONS**

(forinteriordoorsonly)

The panels are made with translucent resins and encapsulated materials to create unique, showpiece doors. Choose from natural or textile materials to design the perfect look for your home.

BAMBOO RINGS

WISP SILVER

FOSSIL LEAF RANDOM

STRAND IRON

STARCROSSED SHADOW

TING TING

TIGER THATCH

1252 1712 sidelight

1253

1251 with optional sea spray glass. Privacy Rating 5.

1309 Shown in walnut with 1709 sidelights

1604

with optional mistlite glass. Privacy Rating 8.

1606 with optional shaker sticking

1607 Shown in white birch with optional shaker sticking

4941

1621 with optional shaker sticking

### **EXPLORE OUR ONLINE TOOLS AT** SIMPSONDOOR.COM/DESIGN-TOOLS

with shaker sticking

with shaker sticking

with shaker sticking and optional rain glass

1597 Shown in knotty alder with molded glass. Privacy Rating 7.

1501 MIRROR 1501 door with optiona mirror (your choice of one side or two)

**1590** PANTRY Clear art on satin etch glass. Privacy Rating 7.

1596 Clear art on satin etch glass. Privacy Rating 7.

VENETIA®

88424 door with black
caming. Privacy Rating 5

PRAIRIEFIELD®
88466 door with silver
caming. Privacy Rating 5.

**1592** WHEAT Clear art on satin etch glass. Privacy Rating 7.

**1593** LAUNDRY Clear art on satin etch glass. Privacy Rating 7.

**1594** WINE CELLAR Clear art on satin etch glass. Privacy Rating 7.

**1595** MEDIA Clear art on gray satin etch glass. Privacy Rating 8.

**TERRACE RIDGE®**88421 door with black caming. Privacy Rating 5.

WINDSOR 88405 door with brass caming. Privacy Rating 6.

**NEWPORT** 88422 door with black caming. Privacy Rating 4

WATERTON
88463 door shown in
walnut with silver caming
Privacy Rating 5.