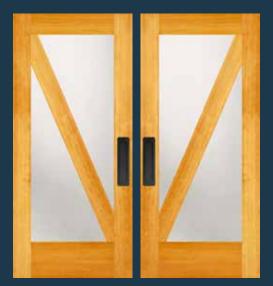

# INTERIOR FRENCH DOORS

French doors add a certain flair to your home, and by letting in natural light they help create a warm feeling that's welcome in any type of room. Simpson French doors are available with a wide selection of glass options, any of which will elegantly complete the look you're striving for.

VIEW ALL INTERIOR FRENCH DOORS

simpsondoor.com/interiorfrench

1501 Shown in sapele mahogany with 1701 sidelight