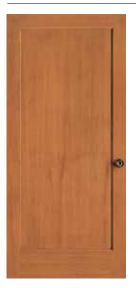

#### **SHAKER STYLE FLAT PANEL DOORS**

**782** FP

**760** FP

**755** FP

**766** FP Shown in maple

**701** BIFOLD\*

702 BIFOLD\*
Shown in

### **DOOR PROFILE**

SHAKER FLAT PANEL DOORS

Matching 20-minute fire-rated doors are available for all designs to complete your house package. Visit simpsondoor.com/fire-rated for more information.