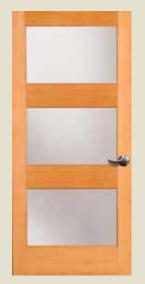

### GLASS OPTIONS

Pick the tempered glass or resin panel (interior doors only) that is right for you. You may feel that an abundance of natural light is the way to go, or a better fit may be glass with greater privacy. Just keep in mind that we have an option that suits your style (number on glass refers to the privacy rating).

1253

1251 with optional sea spray glass. Privacy Rating 5.

1309 Shown in walnut with 1709 sidelights

1604

with optional mistlite glass. Privacy Rating 8.

1606 with optional shaker sticking

1607 Shown in white birch with optional shaker sticking