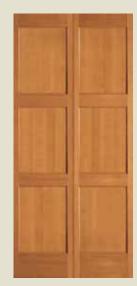

### **RAISED PANEL DOORS**

**82** RP Shown in knotty alder

**465** RP

**44** RP

**66** RP Shown in oak

**46** RP

**55** RP

**43** RP BIFOLD\*