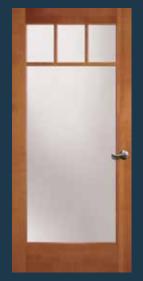

### GLASS OPTIONS

Pick the tempered glass or resin panel (interior doors only) that is right for you. You may feel that an abundance of natural light is the way to go, or a better fit may be glass with greater privacy. Just keep in mind that we have an option that suits your style (number on glass refers to the privacy rating).