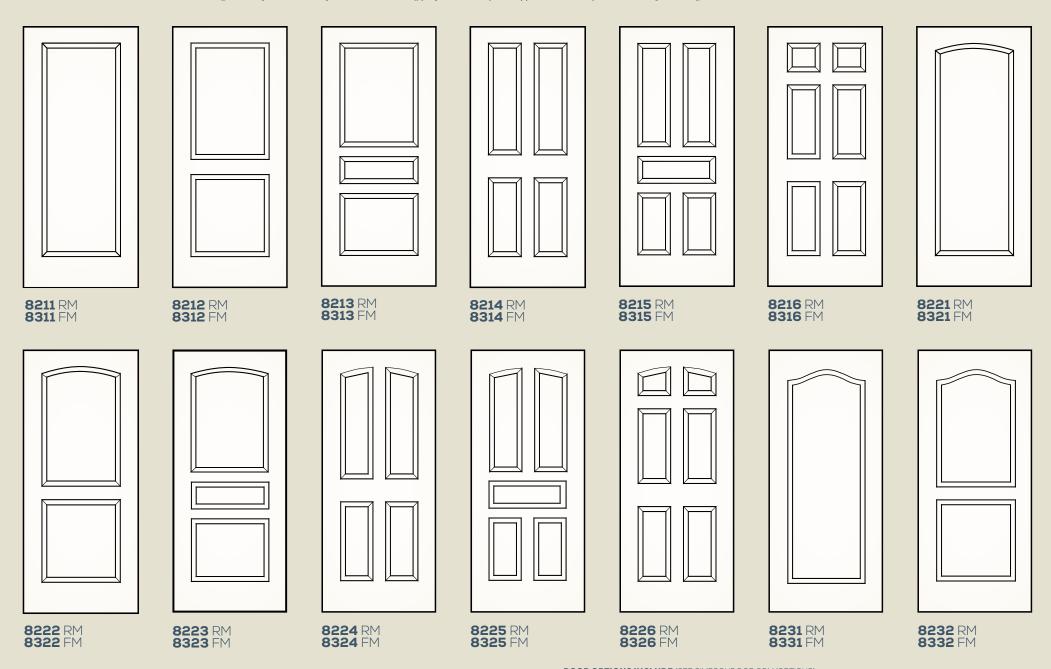

# **REDI-PRIME**® DOORS

Redi-Prime® interior French, panel and bifold doors afford you classic stile and rail construction in 47 standard designs. These doors are primed and ready to paint, and are a smart choice for homeowners wanting a painted look with the durable security of an all-wood door.

VIEW ALL **REDI-PRIME DOORS** 

simps on door.com/rediprime

8001

8411 with satin etch glass. Privacy rating 10.

**8733** SHAKER

**8735** SHAKER with white laminate glass. Privacy rating 10.

8010 Also available as a 12-lite in 8'0" (design 8012)

8015 Also available as a 18-lite in 8'0" (design 8018)

8009

**8490** PANTRY Clear art on satin etch glass. Privacy Rating 7.

**8492** WHEAT Clear art on satin etch glass. Privacy Rating 7.

**8494** WINE CELLAR Clear art on satin etch glass. Privacy Rating 7.