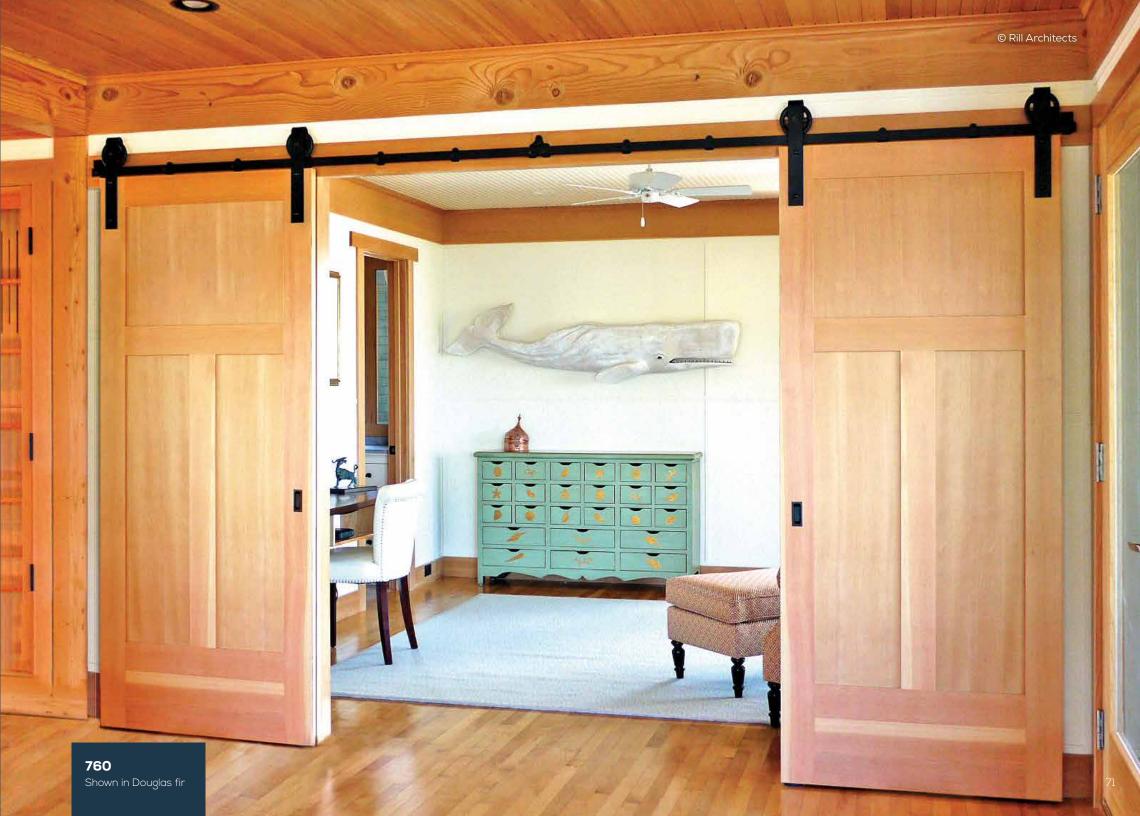

### **BARN DOORS**

Shown in cherry

Shown in red oak

with stop red factory-finish

Shown in knotty alder weathered with gray factory-finish

DOOR

Shown in knotty alder

Shown in walnut

Combines reclaimed fir and pine

Combines reclaimed fir and pine

49822 49823