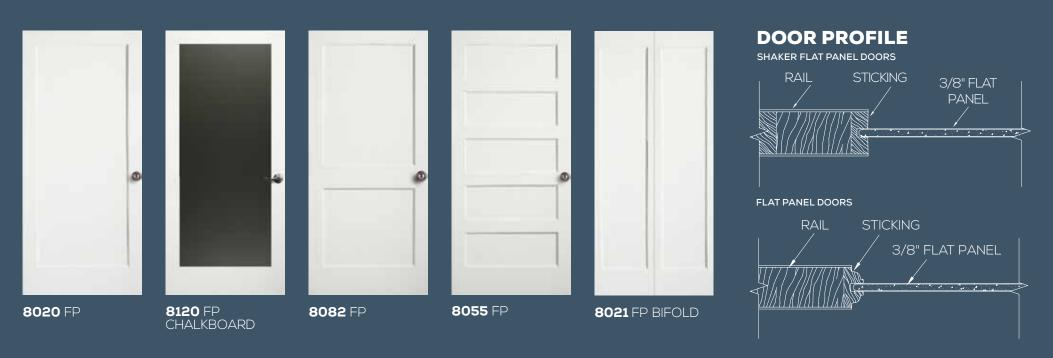

### **FLAT PANEL DOORS**

Shown in sapele mahogany

**30** FP

**55** FP

#### **FLAT PANEL DOORS**

**65** FP

**162** FP

CHALKBOARD

**1182** FP CHALKBOARD

43 FP BIFOLD\*

33 FP BIFOLD\*

### **DOOR PROFILE**

FLAT PANEL DOORS

\*AVAILABLE IN TWO AND FOUR DOOR UNITS

Matching 20-minute fire-rated doors are available for all designs to complete your house package. Visit simpsondoor.com/fire-rated for more information.