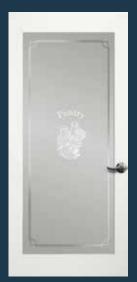

1501 MIRROR 1501 door with optiona mirror (your choice of one side or two)

**1590** PANTRY Clear art on satin etch glass. Privacy Rating 7.

1596 Clear art on satin etch glass. Privacy Rating 7.

VENETIA®

88424 door with black
caming. Privacy Rating 5