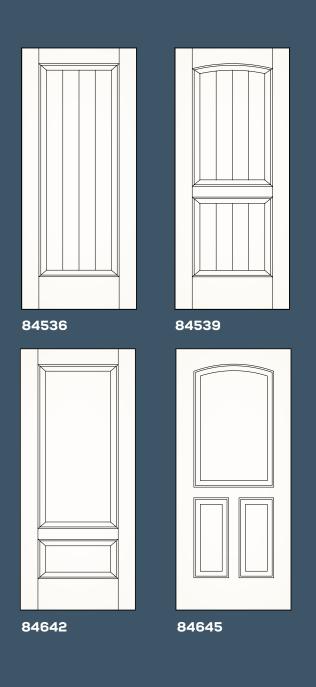

### **OVATION** LAYERED PANEL DOORS

MDF doors made with unique layered construction. Unlimited design flexibility for a great value. Matching bifold and louver doors available. Up to 90-minute fire-ratings available.