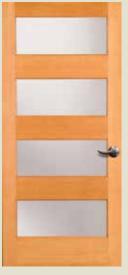

### GLASS OPTIONS

Pick the tempered glass or resin panel (interior doors only) that is right for you. You may feel that an abundance of natural light is the way to go, or a better fit may be glass with greater privacy. Just keep in mind that we have an option that suits your style (number on glass refers to the privacy rating).

1253

1251 with optional sea spray glass. Privacy Rating 5.

1309 Shown in walnut with 1709 sidelights

1604

with optional mistlite glass. Privacy Rating 8.

1606 with optional shaker sticking

1607 Shown in white birch with optional shaker sticking