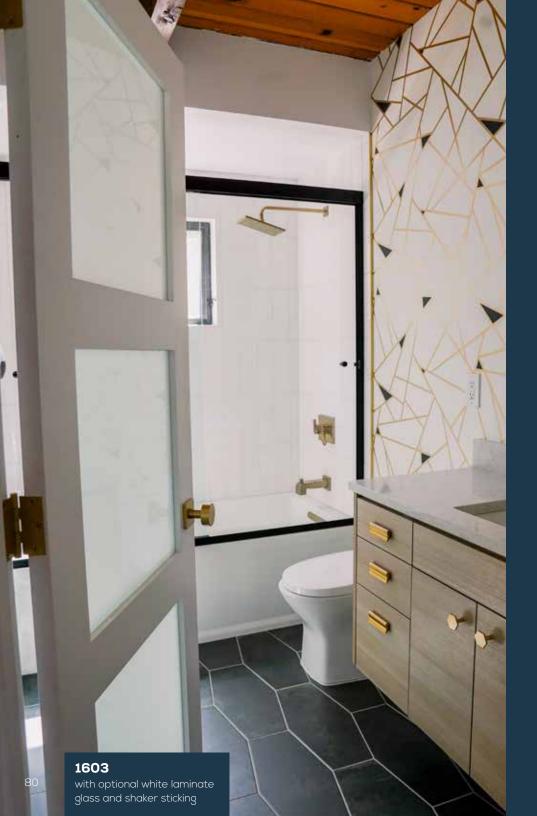

ALL INTERIOR FRENCH DOORS

simpsondoor.com/interiorfrench





1501 Shown in sapele mahogany with 1701 sidelight

### GLASS OPTIONS

Pick the tempered glass or resin panel (interior doors only) that is right for you. You may feel that an abundance of natural light is the way to go, or a better fit may be glass with greater privacy. Just keep in mind that we have an option that suits your style (number on glass refers to the privacy rating).



### **OPTIONS**

(forinteriordoorsonly)

The panels are made with translucent resins and encapsulated materials to create unique, showpiece doors. Choose from natural or textile materials to design the perfect look for your home.



BAMBOO RINGS



WISP SILVER



FOSSIL LEAF RANDOM



STRAND IRON



STARCROSSED SHADOW





TING TING



TIGER THATCH





1252 1712 sidelight



1253



1251 with optional sea spray glass. Privacy Rating 5.







1309 Shown in walnut with 1709 sidelights



























1604



with optional mistlite glass. Privacy Rating 8.



1606 with optional shaker sticking



1607 Shown in white birch with optional shaker sticking



4941



1621 with optional shaker sticking

### **EXPLORE OUR ONLINE TOOLS AT** SIMPSONDOOR.COM/DESIGN-TOOLS



with shaker sticking

with shaker sticking



with shaker sticking and optional rain glass







1597 Shown in knotty alder with molded glass. Privacy Rating 7.



1501 MIRROR 1501 door with optiona mirror (your choice of one side or two)



**1590** PANTRY Clear art on satin etch glass. Privacy Rating 7.



1596 Clear art on satin etch glass. Privacy Rating 7.