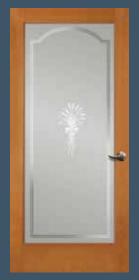

1501 MIRROR 1501 door with optiona mirror (your choice of one side or two)

**1590** PANTRY Clear art on satin etch glass. Privacy Rating 7.

1596 Clear art on satin etch glass. Privacy Rating 7.

VENETIA®

88424 door with black
caming. Privacy Rating 5