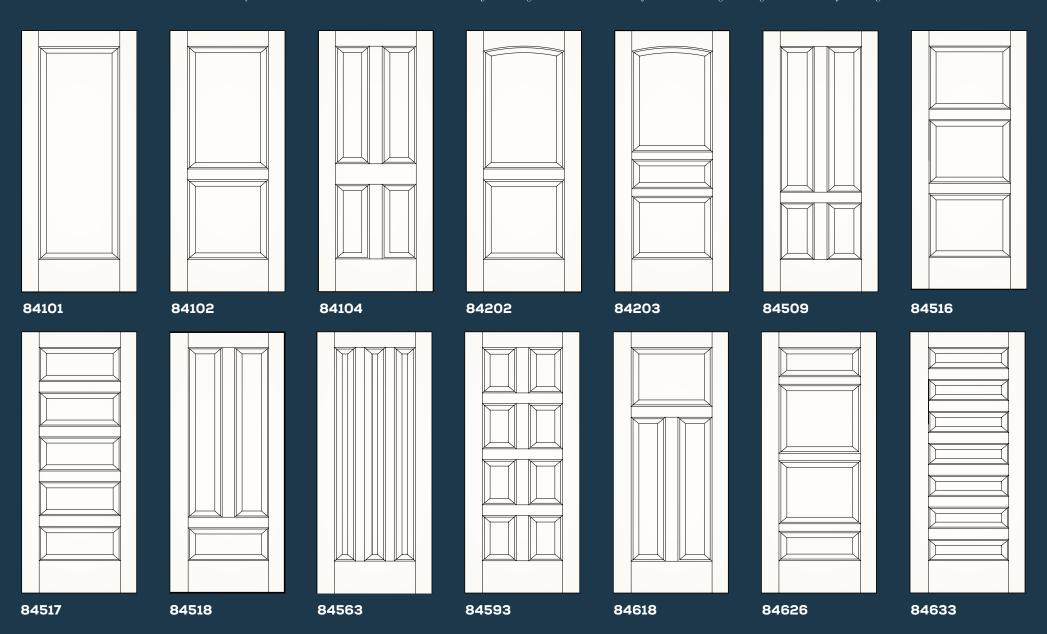

# **REDI-PRIME**® DOORS

Redi-Prime® interior French, panel and bifold doors afford you classic stile and rail construction in 47 standard designs. These doors are primed and ready to paint, and are a smart choice for homeowners wanting a painted look with the durable security of an all-wood door.

VIEW ALL **REDI-PRIME DOORS** 

simps on door.com/rediprime

8001

8411 with satin etch glass. Privacy rating 10.

**8733** SHAKER

**8735** SHAKER with white laminate glass. Privacy rating 10.

8010 Also available as a 12-lite in 8'0" (design 8012)

8015 Also available as a 18-lite in 8'0" (design 8018)

8009

**8490** PANTRY Clear art on satin etch glass. Privacy Rating 7.

**8492** WHEAT Clear art on satin etch glass. Privacy Rating 7.

**8494** WINE CELLAR Clear art on satin etch glass. Privacy Rating 7.