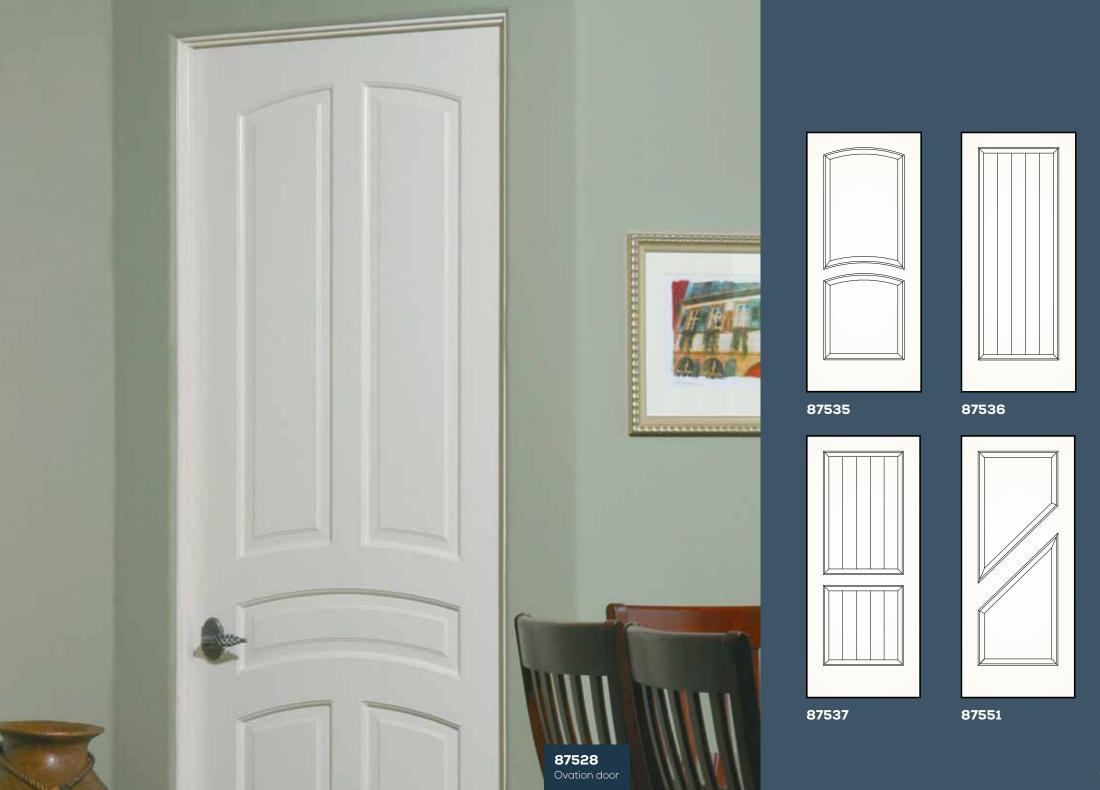

### **OVATION** LAYERED PANEL DOORS

MDF doors made with unique layered construction. Unlimited design flexibility for a great value. Matching bifold and louver doors available. Up to 90-minute fire-ratings available.