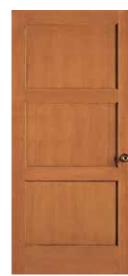

### **RAISED PANEL DOORS**

**82** RP Shown in knotty alder

**465** RP

**44** RP

**66** RP Shown in oak

**46** RP

**55** RP

**43** RP BIFOLD\*