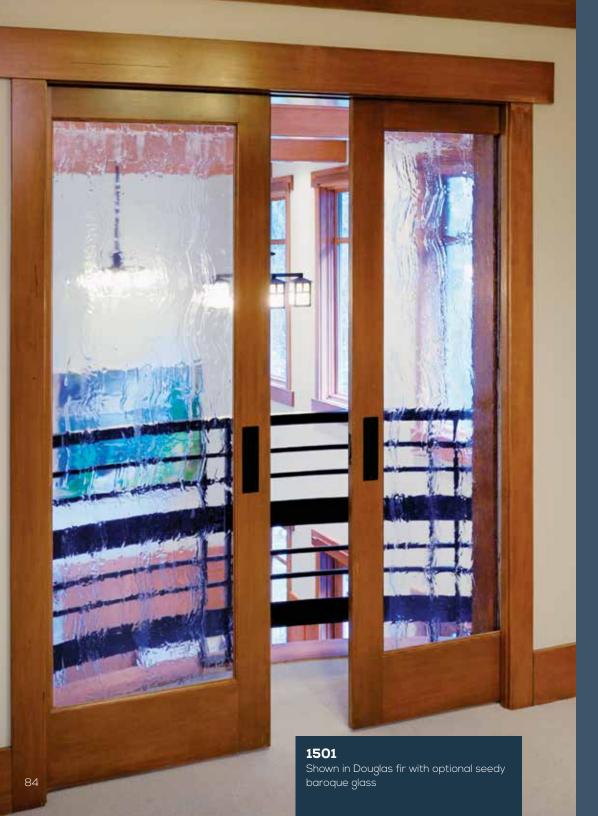

VIEW ALL INTERIOR FRENCH DOORS

simpsondoor.com/interiorfrench

1501 Shown in sapele mahogany with 1701 sidelight