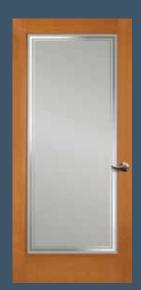

### GLASS OPTIONS

Pick the tempered glass or resin panel (interior doors only) that is right for you. You may feel that an abundance of natural light is the way to go, or a better fit may be glass with greater privacy. Just keep in mind that we have an option that suits your style (number on glass refers to the privacy rating).