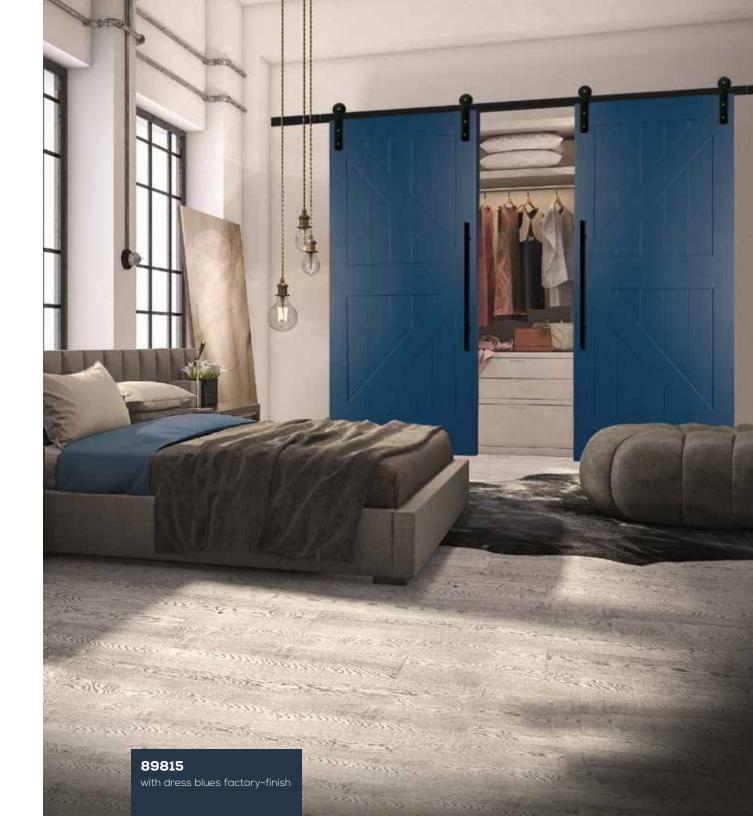

8496 Clear art on satin etch glass. Privacy Rating 7.

89801 BARN DOOR with high reflective white factory-finish

89812 BARN DOOR with tricorn black factory-finish

89815 BARN DOOR with ellie gray factory-finish