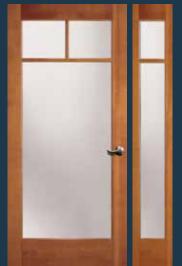

# INTERIOR FRENCH DOORS

French doors add a certain flair to your home, and by letting in natural light they help create a warm feeling that's welcome in any type of room. Simpson French doors are available with a wide selection of glass options, any of which will elegantly complete the look you're striving for.

VIEW ALL INTERIOR FRENCH DOORS

simpsondoor.com/interiorfrench

1501 Shown in sapele mahogany with 1701 sidelight