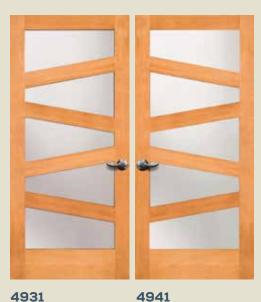

eater privacy. Just keep in mind that we have an option that suits your style (number on glass refers to the privacy rating).



### **OPTIONS**

(forinteriordoorsonly)

The panels are made with translucent resins and encapsulated materials to create unique, showpiece doors. Choose from natural or textile materials to design the perfect look for your home.



BAMBOO RINGS



WISP SILVER



FOSSIL LEAF RANDOM



STRAND IRON



STARCROSSED SHADOW





TING TING



TIGER THATCH





1252 1712 sidelight



1253



1251 with optional sea spray glass. Privacy Rating 5.







1309 Shown in walnut with 1709 sidelights



























1604



with optional mistlite glass. Privacy Rating 8.



1606 with optional shaker sticking



1607 Shown in white birch with optional shaker sticking



4941



1621 with optional shaker sticking

### **EXPLORE OUR ONLINE TOOLS AT** SIMPSONDOOR.COM/DESIGN-TOOLS



with shaker sticking

with shaker sticking



with shaker sticking and optional rain glass







1597 Shown in knotty alder with molded glass. Privacy Rating 7.



1501 MIRROR 1501 door with optiona mirror (your choice of one side or two)



**1590** PANTRY Clear art on satin etch glass. Privacy Rating 7.



1596 Clear art on satin etch glass. Privacy Rating 7.



VENETIA®

88424 door with black
caming. Privacy Rating 5



PRAIRIEFIELD®
88466 door with silver
caming. Privacy Rating 5.



**1592** WHEAT Clear art on satin etch glass. Privacy Rating 7.



**1593** LAUNDRY Clear art on satin etch glass. Privacy Rating 7.



**1594** WINE CELLAR Clear art on satin etch glass. Priv