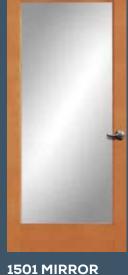

1501 MIRROR 1501 door with optiona mirror (your choice of one side or two)

**1590** PANTRY Clear art on satin etch glass. Privacy Rating 7.

1596 Clear art on satin etch glass. Privacy Rating 7.

VENETIA®

88424 door with black
caming. Privacy Rating 5