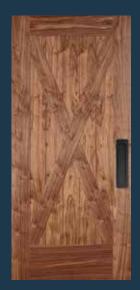

### **BARN DOORS**

Shown in cherry

Shown in red oak

with stop red factory-finish

Shown in knotty alder weathered with gray factory-finish

DOOR

Shown in knotty alder

Shown in walnut