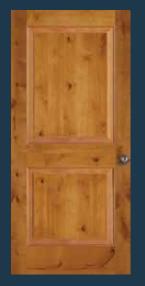

### **RAISED PANEL DOORS**

**82** RP Shown in knotty alder

**465** RP

**44** RP

**66** RP Shown in oak

**46** RP

**55** RP

**43** RP BIFOLD\*