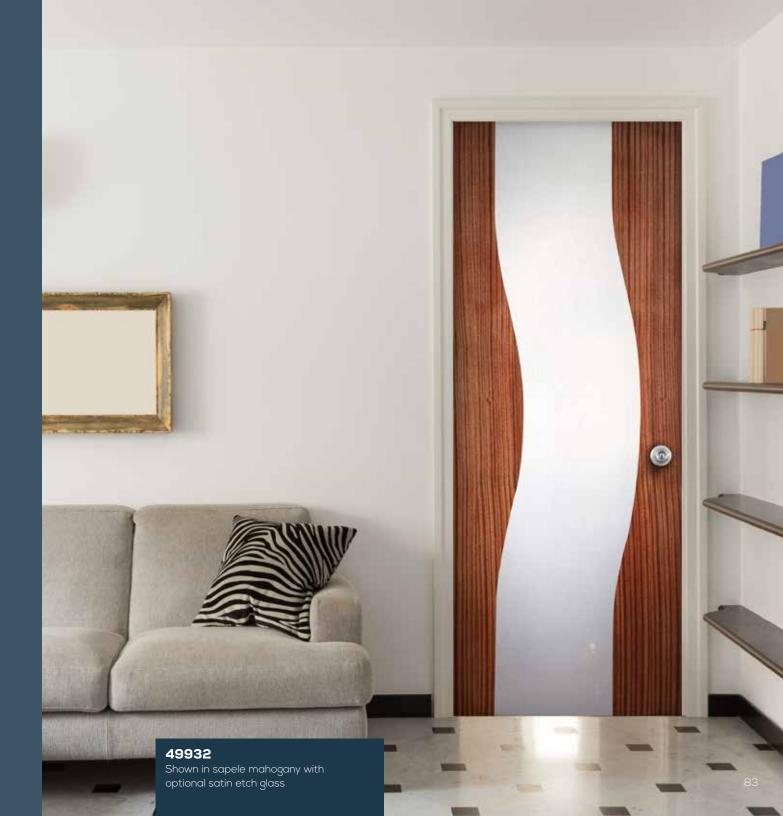

VIEW ALL INTERIOR FRENCH DOORS

simpsondoor.com/interiorfrench

1501 Shown in sapele mahogany with 1701 sidelight