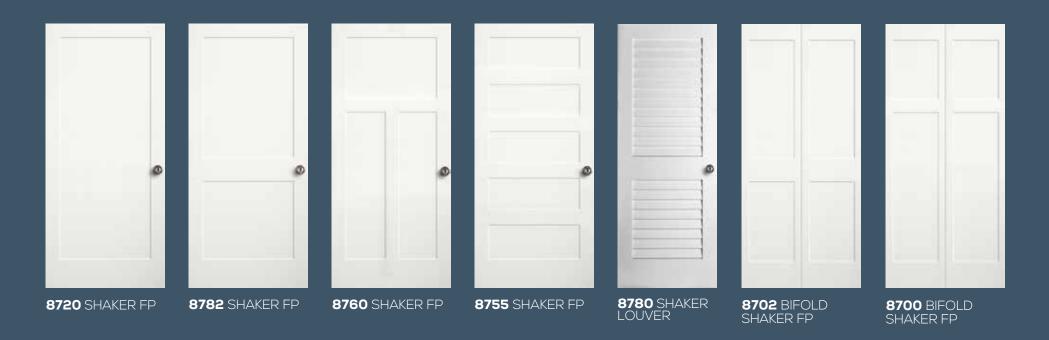

#### **SHAKER STYLE FLAT PANEL DOORS**

**782** FP

**760** FP

**755** FP

**766** FP Shown in maple

**701** BIFOLD\*

702 BIFOLD\*
Shown in

### **DOOR PROFILE**

SHAKER FLAT PANEL DOORS

Matching 20-minute fire-rated doors are available for all designs to complete your house package. Visit simpsondoor.com/fire-rated for more information.